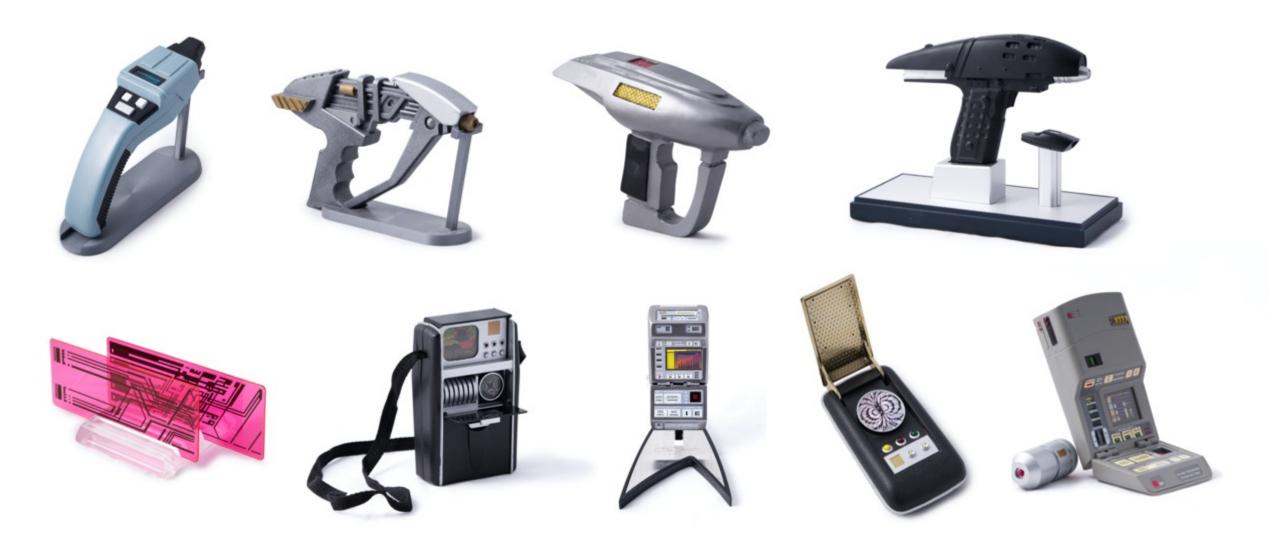

Into Darkness, Voyager, Deep space 9, Enterprise and The Next Generation. Costume replicas cover movies such as The Motion Picture, The Wrath of Khan, First Contact and other. We have also costumes and prop replicas from the latest blockbuster TV Shows which are now on air called Star Trek Discovery and Picard.

In terms of props we have phasers, tricorders, combadges, communicators, phaser riffles, PADDS, aliens VFX make-up and other amazing stuff.

We offer more than **50** unique exhibits FROM ALL STAR TREK SHOWS AND MOVIES!





# SCREEN USED COSTUMES - STAR TREY 2009/INTO DARYNESS













# SCREEN USED COSTUMES - STAR TREY 2009/INTO DARYNESS











# SCREEN USED COSTUMES - STAR TREY VOYAGER/DS9





# COSTUME REPLICAS



# SOME OF PROPREPLICAS-STAR TREY MOVIES AND TU SHOWS



### EXHIBITION SETUP

#### What you get from us:

- Complete exhibition set-up (including mannequins and display cases)
- 20 costumes
- 30+ props
- Transportation, installation and de-installation of the exhibition

#### **Exhibition requirements:**

- Space for the exhibition can fit in 25sqm (m2) ideal space 50sqm (m2)
- Spacers or other kinds of "fences" to secure costumes
- Security during the exhibition closed hours





# LIST OF EXHIBITS

## COSTUMES

| Character                                     | Costume  | MOVIE/TV  | Movie name          | SU/REP |
|-----------------------------------------------|----------|-----------|---------------------|--------|
| Council member dress                          | Dress    | Film      | 2009                | SU     |
| Training jumpsuit