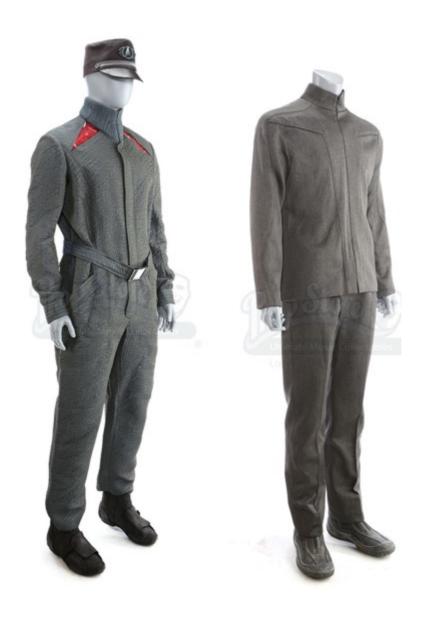

# SCREEN USED COSTUMES - STAR TREY 2009/INTO DARYNESS

## COSTUMES

| Character                                     | Costume  | MOVIE/TV  | Movie name          | SU/REP |
|-----------------------------------------------|----------|-----------|---------------------|--------|
| Council member dress                          | Dress    | Film      | 2009                | SU     |
| Training jumpsuit                             | Jumpsuit | Film      | 2009                | SU     |
| Academy uniform                               | Uniform  | Film      | 2009                | SU     |
| Starfleet uniform                             | Uniform  | Film      | 2009                | SU     |
| Yellow command uniform                        | Uniform  | TV series | Deep space 9        | SU     |
| Discovery command uniform                     | Uniform  | TV Series | Discovery           | REP    |
| Captain Jonathan Archer uniform               | Uniform  | TV series | Enterprise          | REP    |
| Captain James T. Kirk Bomber jacket and pants | Uniform  | TV series | Final frontier      | REP    |
| Captain Jean Luc Picard uniform               | Uniform  | Film      | Insurection         | REP    |
| White dress uniform                           | Uniform  | Film      | Insurection         | REP    |
| Captain James T. Kirk uniform                 | Uniform  | Film      | Into Darkness       | REP    |
| Shuttle pilot yellow                          | Jumpsuit | Film      | Into Darkness       | SU     |
| Shuttle pilot suit red                        | Jumpsuit | Film      | Into Darkness       | REP    |
| Admiral James T.Kirk grey Earth uniform       | Uniform  | Film      | The motion Picture  | REP    |
| Captain Kirk Green uniform                    | Uniform  | TV series | The original series | REP    |
| Admiral James T.Kirk Red maroon uniform       | Uniform  | Film      | The Wrath of Khan   | REP    |
| Red command uniform                           | Uniform  | TV series | Voyager             | SU     |