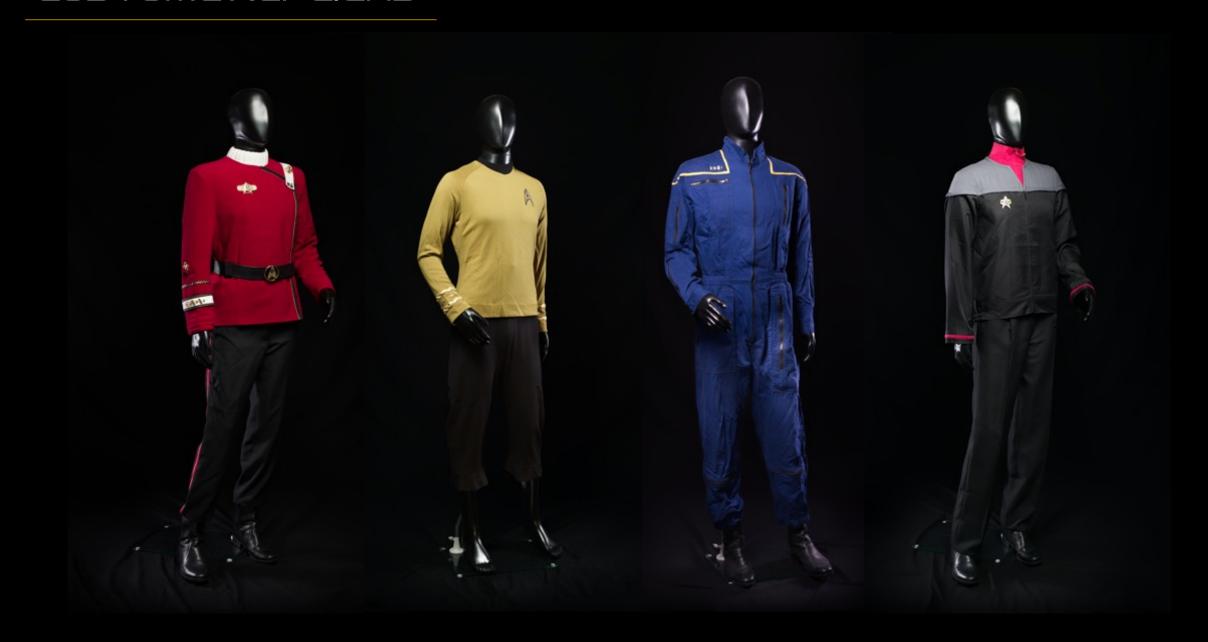

on consists of screen used costumes from Star Trek 2009, Into Darkness, Voyager, Deep space 9, Enterprise and The Next Generation. Costume replicas cover movies such as The Motion Picture, The Wrath of Khan, First Contact and other. We have also costumes and prop replicas from the latest blockbuster TV Shows which are now on air called Star Trek Discovery and Picard.

In terms of props we have phasers, tricorders, combadges, communicators, phaser riffles, PADDS, aliens VFX make-up and other amazing stuff.

We offer more than **50** unique exhibits FROM ALL STAR TREK SHOWS AND MOVIES!





# SCREEN USED COSTUMES - STAR TREY 2009/INTO DARYNESS













# SCREEN USED COSTUMES - STAR TREY 2009/INTO DARYNESS











# SCREEN USED COSTUMES - STAR TREY VOYAGER/DS9





# COSTUME REPLICAS



# SOME OF PROPREPLICAS-STAR TREY MOVIES AND TU SHOWS



### EXHIBITION SETUP

#### What you get from us:

- Complete exhibition set-up (including mannequins and display cases)
- 20 costumes
- 30+ props
- Transportation, installation and de-installation of the exhibition

#### **Exhibition requirements:**

- Space for the exhibition can fit in 25sqm (m2) ideal space 50sqm (m2)
- Spacers or other kinds of "fences" to secure costumes
- Security during the exhibition closed hours





# LIST OF EXHIBITS

## COSTUMES

| Character                                     | Costume  | MOVIE/TV  | Movie name          | SU/REP |
|-----------------------------------------------|----------|-----------|---------------------|--------|
| Council member dress                          | Dress    | Film