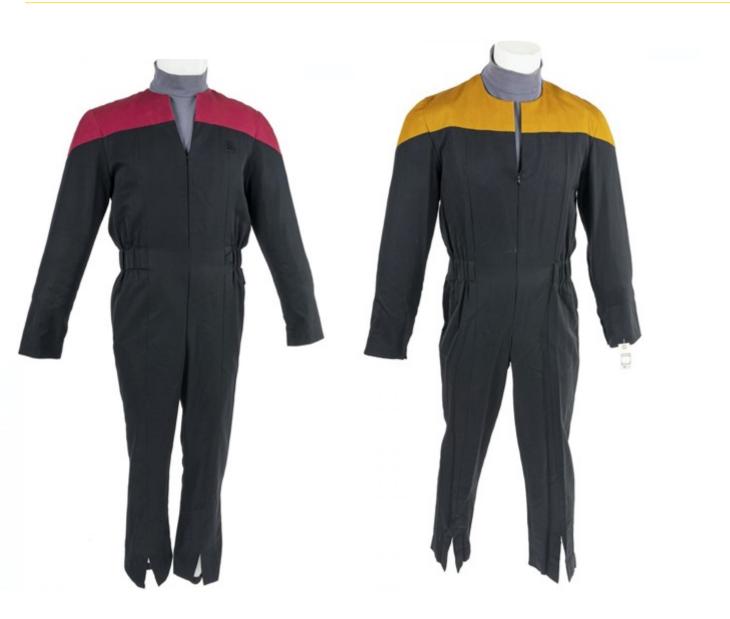

# COSTUME REPLICAS

## COSTUMES

| Character                                     | Costume  | MOVIE/TV  | Movie name          | SU/REP |
|-----------------------------------------------|----------|-----------|---------------------|--------|
| Council member dress                          | Dress    | Film      | 2009                | SU     |
| Training jumpsuit                             | Jumpsuit | Film      | 2009                | SU     |
| Academy uniform                               | Uniform  | Film      | 2009                | SU     |
| Starfleet uniform                             | Uniform  | Film      | 2009                | SU     |
| Yellow command uniform                        | Uniform  | TV series | Deep space 9        | SU     |
| Discovery command uniform                     | Uniform  | TV Series | Discovery           | REP    |
| Captain Jonathan Archer uniform               | Uniform  | TV series | Enterprise          | REP    |
| Captain James T. Kirk Bomber jacket and pants | Uniform  | TV series | Final frontier      | REP    |
| Captain Jean Luc Picard uniform               | Uniform  | Film      | Insurection         | REP    |
| White dress uniform                           | Uniform  | Film      | Insurection         | REP    |
| Captain James T. Kirk uniform                 | Uniform  | Film      | Into Darkness       | REP    |
| Shuttle pilot yellow                          | Jumpsuit | Film      | Into Darkness       | SU     |
| Shuttle pilot suit red                        | Jumpsuit | Film      | Into Darkness       | REP    |
| Admiral James T.Kirk grey Earth uniform       | Uniform  | Film      | The motion Picture  | REP    |
| Captain Kirk Green uniform                    | Uniform  | TV series | The original series | REP    |
| Admiral James T.Kirk Red maroon uniform       | Uniform  | Film      | The Wrath of Khan   | REP    |
| Red command uniform                           | Uniform  | TV series | Voyager             | SU     |