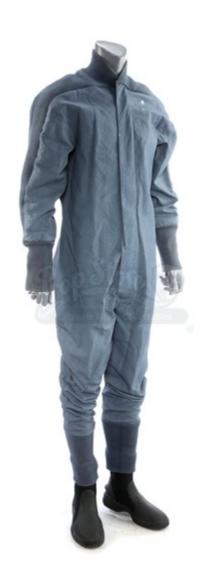

# SCREEN USED COSTUMES - STAR TREY VOYAGER/DS9

## COSTUMES

| Character                                     | Costume  | MOVIE/TV  | Movie name          | SU/REP |
|-----------------------------------------------|----------|-----------|---------------------|--------|
| Council member dress                          | Dress    | Film      | 2009                | SU     |
| Training jumpsuit                             | Jumpsuit | Film      | 2009                | SU     |
| Academy uniform                               | Uniform  | Film      | 2009                | SU     |
| Starfleet uniform                             | Uniform  | Film      | 2009                | SU     |
| Yellow command uniform                        | Uniform  | TV series | Deep space 9        | SU     |
| Discovery command uniform                     | Uniform  | TV Series | Discovery           | REP    |
| Captain Jonathan Archer uniform               | Uniform  | TV series | Enterprise          | REP    |
| Captain James T. Kirk Bomber jacket and pants | Uniform  | TV series | Final frontier      | REP    |
| Captain Jean Luc Picard uniform               | Uniform  | Film      | Insurection         | REP    |
| White dress uniform                           | Uniform  | Film      | Insurection         | REP    |
| Captain James T. Kirk uniform                 | Uniform  | Film      | Into Darkness       | REP    |
| Shuttle pilot yellow                          | Jumpsuit | Film      | Into Darkness       | SU     |
| Shuttle pilot suit red                        | Jumpsuit | Film      | Into Darkness       | REP    |
| Admiral James T.Kirk grey Earth uniform       | Uniform  | Film      | The motion Picture  | REP    |
| Captain Kirk Green uniform                    | Uniform  | TV series | The original series | REP    |
| Admiral James T.Kirk Red maroon uniform       | Uniform  | Film      | The Wrath of Khan   | REP    |
| Red command uniform                           | Uniform  | TV series | Voyager             | SU     |