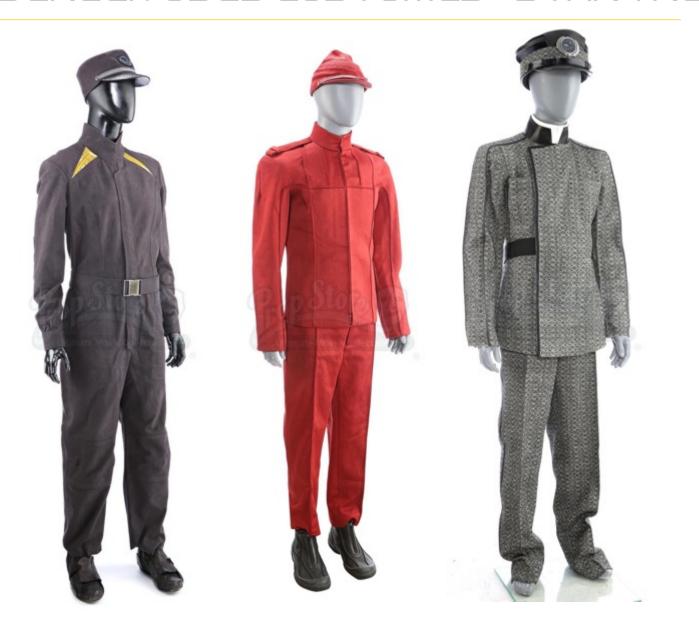

ome up close to the original screen used wardrobe like never before.

The exhibition consists of screen used costumes from Star Trek 2009, Into Darkness, Voyager, Deep space 9, Enterprise and The Next Generation. Costume replicas cover movies such as The Motion Picture, The Wrath of Khan, First Contact and other. We have also costumes and prop replicas from the latest blockbuster TV Shows which are now on air called Star Trek Discovery and Picard.

In terms of props we have phasers, tricorders, combadges, communicators, phaser riffles, PADDS, aliens VFX make-up and other amazing stuff.

We offer more than **50** unique exhibits FROM ALL STAR TREK SHOWS AND MOVIES!





# SCREEN USED COSTUMES - STAR TREY 2009/INTO DARYNESS













# SCREEN USED COSTUMES - STAR TREY 2009/INTO DARYNESS











# SCREEN USED COSTUMES - STAR TREY VOYAGER/DS9





# COSTUME REPLICAS



# SOME OF PROPREPLICAS-STAR TREY MOVIES AND TU SHOWS



### EXHIBITION SETUP

#### What you get from us:

- Complete exhibition set-up (including mannequins and display cases)
- 20 costumes
- 30+ props
- Transportation, installation and de-installation of the exhibition

#### **Exhibition requirements:**

- Space for the exhibition can fit in 25sqm (m2) ideal space 50sqm (m2)
- Spacers or other kinds of "fences" to secure costumes
- Security during the exhibition closed hours





# LIST OF EXHIBITS

## COSTUMES

| Character                                     | Costume  | MOVIE/TV  | Movie name          | SU/REP |
|-----------------------------------------------|----------|-----------|---------------------